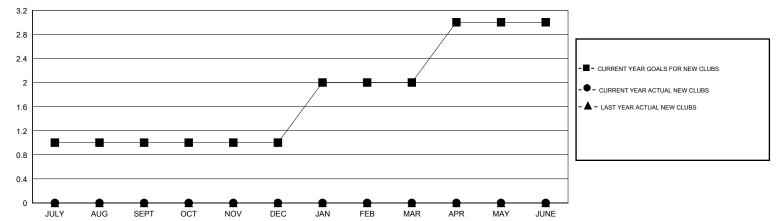

| 38                 | 0                                   | 0                  | 0                |
| OCT/NOV/DEC   | 0                | 0                 | 0                | 0                | OCT/NOV/DEC           | -4                 | 0                                   | 0                  | 0                |
| JAN/FEB/MAR   | 1                | 0                 | 0                | 0                | JAN/FEB/MAR           | 37                 | 0                                   | 0                  | 0                |
| APR/MAY/JUNE  | 1                | 0                 | 0                | 0                | APR/MAY/JUNE          | 38                 | 0                                   | 0                  | 0                |

## GOALS AND ACTUAL NEW CLUBS CUMULATIVE



## GOALS AND ACTUAL MEMBERS CUMULATIVE



| DROPPED CLUBS: 0  DROPPED MEMBERS |   | 0 CLUBS OF 0 ADDED 1 OR MORE NEW<br>MEMBERS | GENDER DISTRIBUTION  MALE 0 (100.00%)  FEMALE 0 (100.00%) |   |
|-----------------------------------|---|---------------------------------------------|-----------------------------------------------------------|---|
| DECEASED                          | 0 | CLICK HERE FOR HEALTH                       | FAMILY UNIT MEMBERS                                       | 0 |
| CLUB CANCELLED                    | 0 | ASSESSMENT DATA                             |                                                           |   |
| OTHER                             | 0 |                                             | HEAD OF HOUSEHOLD                                         |