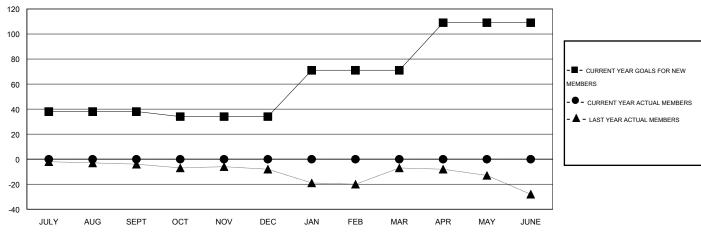

## GOALS AND ACTUAL MEMBERS CUMULATIVE

| DROPPED CLUBS: 0  DROPPED MEMBERS |   | 0 CLUBS OF 0 ADDED 1 OR MORE NEW<br>MEMBERS | GENDER DISTRIBUTION  MALE 0 (100.00%)  FEMALE 0 (100.00%) |   |
|-----------------------------------|---|---------------------------------------------|-----------------------------------------------------------|---|
| DECEASED                          | 0 | CLICK HERE FOR HEALTH                       | FAMILY UNIT MEMBERS                                       | 0 |
| CLUB CANCELLED                    | 0 | ASSESSMENT DATA                             |                                                           |   |
| OTHER                             | 0 |                                             | HEAD OF HOUSEHOLD                                         | 0 |
| TOTAL                             | 0 |                                             | NON-HEAD OF HOUSEHOLD                                     | 0 |